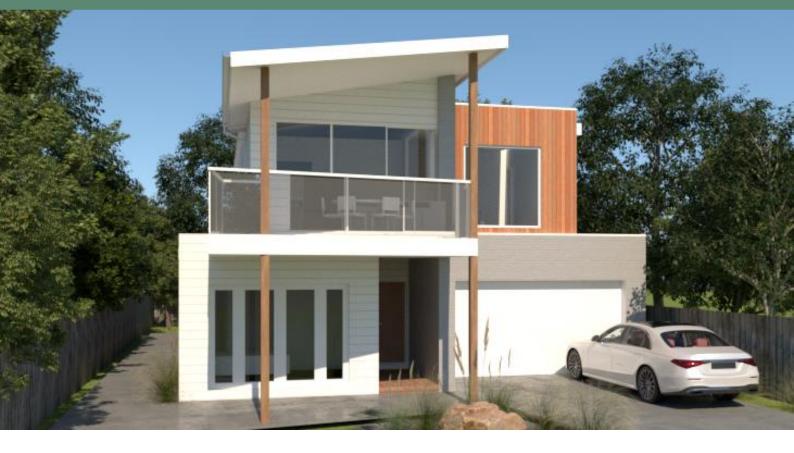

## CUSTOM DESIGNED HOME AVAILABLE ON THIS BLOCK

101 Viewside Circuit, Drysdale

Home size: 278.10m2 29.93sq

\$1,299.000.00

Ground Floor

First Floor