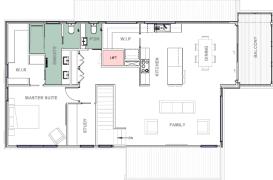

## CUSTOM DESIGNED HOME AVAILABLE ON THIS BLOCK

101 Viewside Circuit, Drysdale

Home size: 278.10m2 29.93sq

\$1,299.000.00

Ground Floor

First Floor