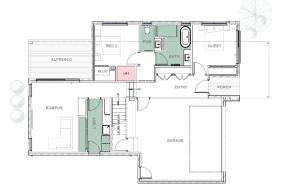

## CUSTOM DESIGNED HOME AVAILABLE ON THIS BLOCK

101 Viewside Circuit, Drysdale

Home size: 278.10m2 29.93sq

\$1,299.000.00

Ground Floor

First Floor