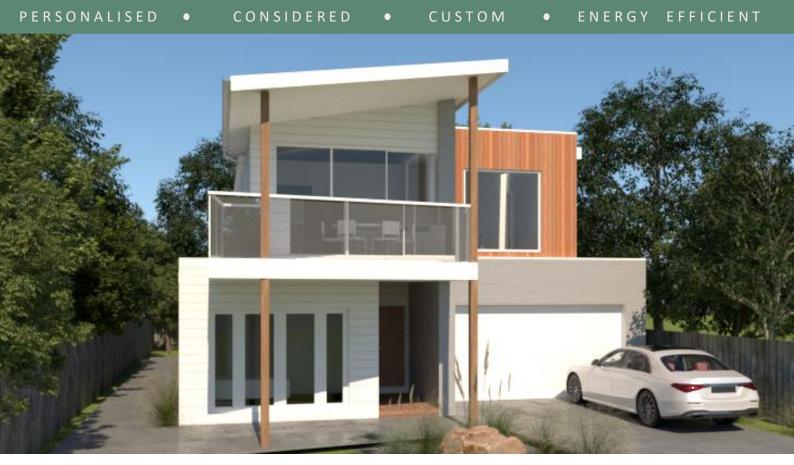

# CUSTOM DESIGNED HOME AVAILABLE ON THIS BLOCK

110 Viewside Circuit, Drysdale

Home size: 278.10m2 29.93sq

# \$1,250.000.00

Some of our standard inclusions\*:

• Full electric

• Double Glazing

• Slab Insulation

\*see our website for full details of our standard

5.0kW Solar System
Quality Bosch appliances

home