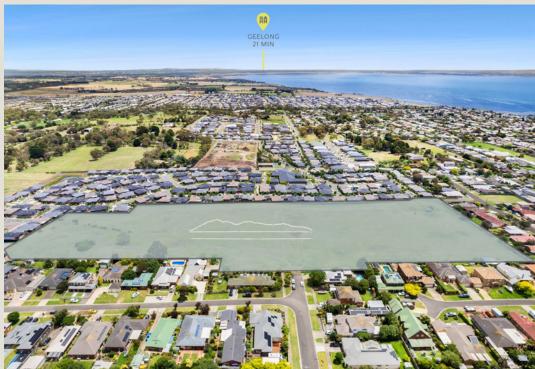

- Live where the country meets the coast, with just a short 21 minute drive to the bustling Geelong CBD and waterfront
- Drysdale's idyllic Town Centre is a short 2 minute drive, or easy stroll, from the community
- Take your pick of a number of impressive schooling options for all ages