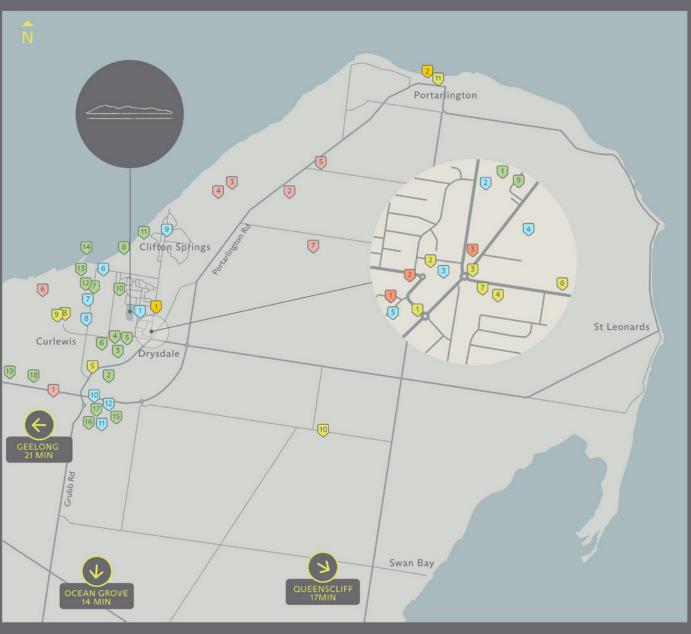

### **AMENITY MAP**

- 1. The Bungalow Restaurant ~ 2min
- 2 Woolworths Drysdale ~ 2min
- 3 Drysdale Hotel 2mir
- 461-6-11-7-1
- 4. Coles Diysdale Sil
- o. Kr C Drysdale ...
- 8. Bayview Central Curlewis ~ 5mi
- 9. Woolworths Curlewis ~ 5mi
- 10. Merne At Lighthouse ~ 9min
- 11. Portarlington Grand Hotel ~ 12min

- 1. Goodstart Early Learning ~ 1mir
- 2. Drysdale Primary School ~ 2min
- 3. Boronggook Drysdale Library ~ 2min
- 4. Christian College Geelong ~ 3min
- 5. Drysdale Preschool ~ 3min
- 6. Clifton Springs Preschool ~ 3min
- 7. Clifton Springs Primary School ~ 4min
- 8. Great Beginnings Curlewis ~ 4mir
- 9. Beacon Point Preschool ~ 4mir
- 10. St Thomas Catholic Primary School ~ 6min
- 11 Bellarine Secondary College 8min
- 12. Saint Ignatius College ~ 8mi

- 1. Leura Park Estate ~ 6min
- Bellarine Estate Winery ~ 6m
- 3. Terindah Estate ~ 7mir
- 4 Jack Rabbit Vineyard ~ 7min
- 5 Lethbridge @ Hat Rock Vineyard ~ 7mir
- 6. BAIE Wines ~ 7mir
- 7. Scotchmans Hill Winery ~ 9mir
- 8. Curlewis Winery ~ 9min (not on mas
- 9. OneDay Estate Winery ~ 10min (not on man

### EALTH

- 1. Bellarine Medical Group ~ 3mi
- 2. Drysdale Grove Aged Care ~ 3min
- 3. Drysdale Clinic ~ 3mir

### PARKS & RECREATION

- Wathaurung Reserve ~ 2mir
- 2. Lake Lorne Reserve ~ 3min
- 3. James Drysdale Reserve ~ 3min
- 4. Drysdale Recreation Reserve ~ 3mir
- 5 Drysdale Football Club ~ 3m
- 6. McLeods Waterholes ~ 3mi
- 7. Clifton Springs Community Mens Shed ~ 3mir
- 8. The Dell ~ 4mir
- 9. Drysdale Tennis Club ~ 4min
- 10. Clifton Springs Tennis Club ~ 4min
- 11. Clifton Springs Golf Course ~ 4min
- 12. Jetty Road Adventure Playground ~ 4min
- 13. Griggs Creek Reserve ~ 5min
- 14. Clifton Springs Pier ~ 5m
- 15. Basin Reserve ~ 6min
- 16. Drysdale Sports Precinct ~ 8min
- 17. North Bellarine Aquatic Centre ~ 8mi
- 18. Curlewis Golf Club ~ 8mi
- 19. The Range At Curlewis ~ 10mir

### TRANSPORT

- 1. Bus Stop ~ 1mi
- 2. Portarlington Ferry ~ 11mi

All Within 3min Driv