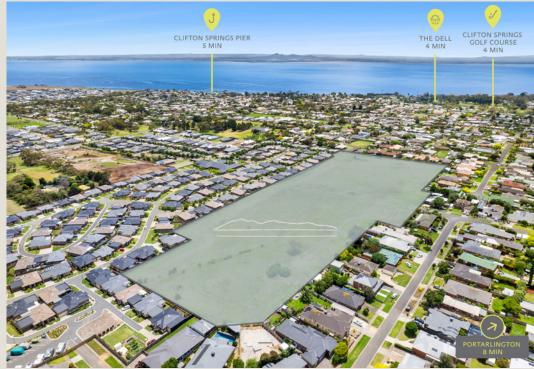

### This is... Life by the Water.

Bayside living and panoramic views in the very heart of town; it's rare to find such a perfect offering but Flinders View has it all. Here you'll find an incredible opportunity to build your dream home in one of the most premium pockets of the Bellarine Peninsula, in a thriving community where coast meets country.

Just a 3 minute drive to the bay, picture yourself savouring your morning coffee on the sandy shores or winding down your day with a refreshing swim in the water.

## This is... A Place to Thrive.

If it's space you crave, there are lots up to 742m², with most offering sweeping views across the bay and out to the iconic You Yangs. With a number of existing parks and walking tracks dotted throughout the thriving Drysdale township, Flinders View is perfect for the whole family. You'll live just 800-metres from the picturesque town centre and in close proximity to some of the region's best beaches, wineries, golf courses and dining spots.