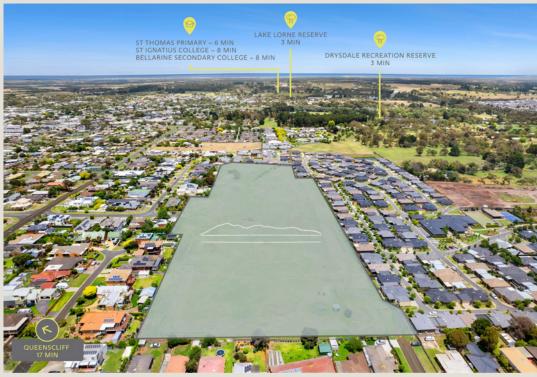

### PARKS & RECREATION

- Wathaurung Reserve ~ 2mir
- 2. Lake Lorne Reserve ~ 3min
- 3. James Drysdale Reserve ~ 3min
- 4. Drysdale Recreation Reserve ~ 3mir
- 5 Drysdale Football Club ~ 3m
- 6. McLeods Waterholes ~ 3mi
- 7. Clifton Springs Community Mens Shed ~ 3mir
- 8. The Dell ~ 4mir
- 9. Drysdale Tennis Club ~ 4min
- 10. Clifton Springs Tennis Club ~ 4min
- 11. Clifton Springs Golf Course ~ 4min
- 12. Jetty Road Adventure Playground ~ 4min
- 13. Griggs Creek Reserve ~ 5min
- 14. Clifton Springs Pier ~ 5m
- 15. Basin Reserve ~ 6min
- 16. Drysdale Sports Precinct ~ 8min
- 17. North Bellarine Aquatic Centre ~ 8mi
- 18. Curlewis Golf Club ~ 8mi
- 19. The Range At Curlewis ~ 10mir

- Live where the country meets the coast, with just a short 21 minute drive to the bustling Geelong CBD and waterfront
- Drysdale's idyllic Town Centre is a short 2 minute drive, or easy stroll, from the community
- Take your pick of a number of impressive schooling options for all ages