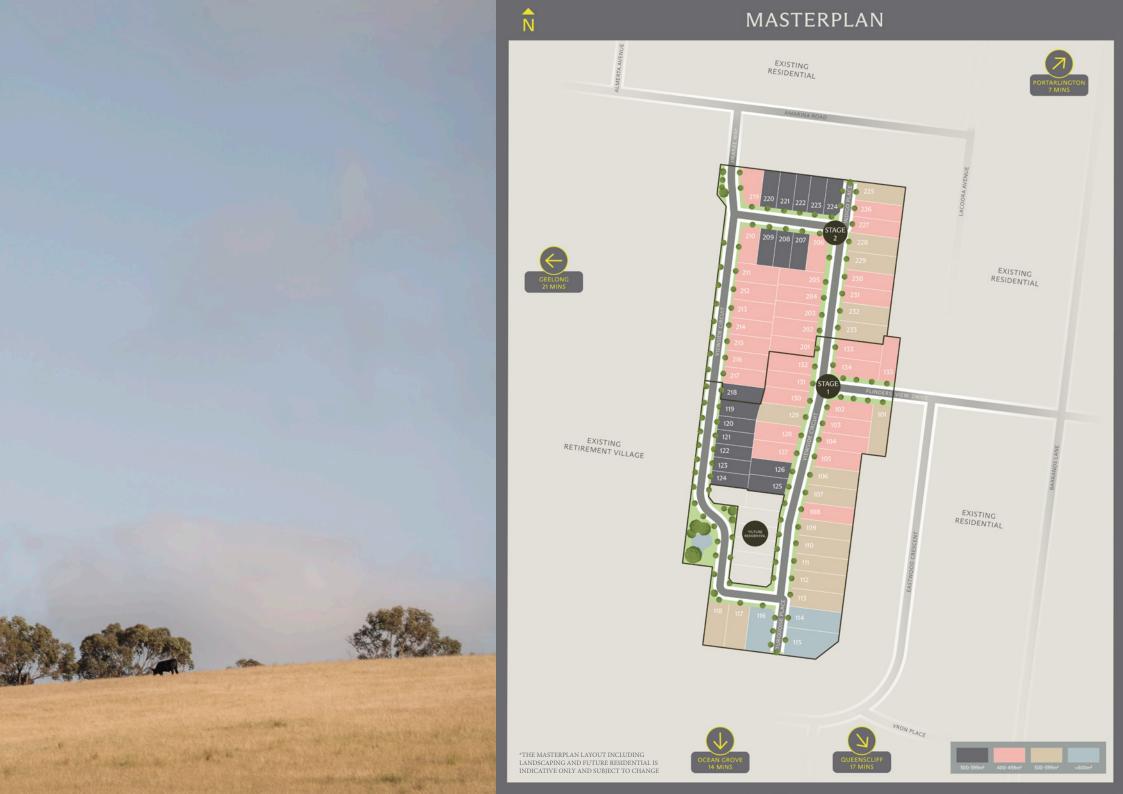

# This is... Premium Living.

- A vibrant new community centrally-located in the coastal town of Drysdale on the Bellarine Peninsula
- The perfect lifestyle awaits with 75 lots on offer, including some larger lots up to 742m2
- Enviable, sweeping views of the bay and the You Yangs make this location highly-coveted

- Live where the country meets the coast, with just a short 21 minute drive to the bustling Geelong CBD and waterfront
- Drysdale's idyllic Town Centre is a short 2 minute drive, or easy stroll, from the community
- Take your pick of a number of impressive schooling options for all ages

- Stay active with a number of golf courses, tennis clubs, reserves and playgrounds in easy reach of the community
- Live a relaxed life by the water, with the ability to launch your boat or take a swim in the bay only a 3 minute drive away
- Explore the region like it's your backyard with coastal destinations like Ocean Grove, Queenscliff and Point Lonsdale all at your fingertips