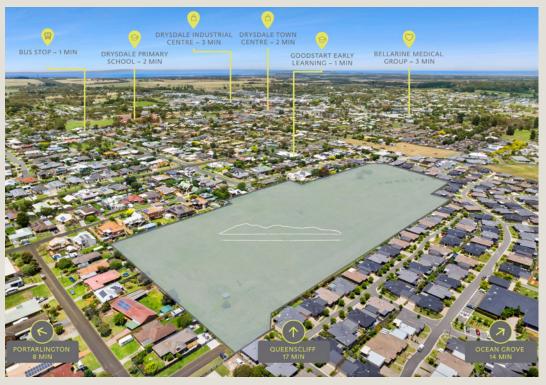

## This is... A Place to Thrive.

If it's space you crave, there are lots up to 742m², with most offering sweeping views across the bay and out to the iconic You Yangs. With a number of existing parks and walking tracks dotted throughout the thriving Drysdale township, Flinders View is perfect for the whole family. You'll live just 800-metres from the picturesque town centre and in close proximity to some of the region's best beaches, wineries, golf courses and dining spots.

### **AMENITY MAP**

- 1. The Bungalow Restaurant ~ 2min
- 2 Woolworths Drysdale ~ 2min
- 3 Drysdale Hotel 2mir
- 461-6-11-7-1
- 4. Coles Diysdale Sil
- o. Kr C Drysdale ...
- 8. Bayview Central Curlewis ~ 5mi
- 9. Woolworths Curlewis ~ 5mi
- 10. Merne At Lighthouse ~ 9min
- 11. Portarlington Grand Hotel ~ 12min

- 1. Goodstart Early Learning ~ 1mir
- 2. Drysdale Primary School ~ 2min
- 3. Boronggook Drysdale Library ~ 2min
- 4. Christian College Geelong ~ 3min
- 5. Drysdale Preschool ~ 3min
- 6. Clifton Springs Preschool ~ 3min
- 7. Clifton Springs Primary School ~ 4min
- 8. Great Beginnings Curlewis ~ 4mir
- 9. Beacon Point Preschool ~ 4mir
- 10. St Thomas Catholic Primary School ~ 6min
- 11 Bellarine Secondary College 8min
- 12. Saint Ignatius College ~ 8mi

### EALTH

- 1. Bellarine Medical Group ~ 3mi
- 2. Drysdale Grove Aged Care ~ 3min
- 3. Drysdale Clinic ~ 3mir