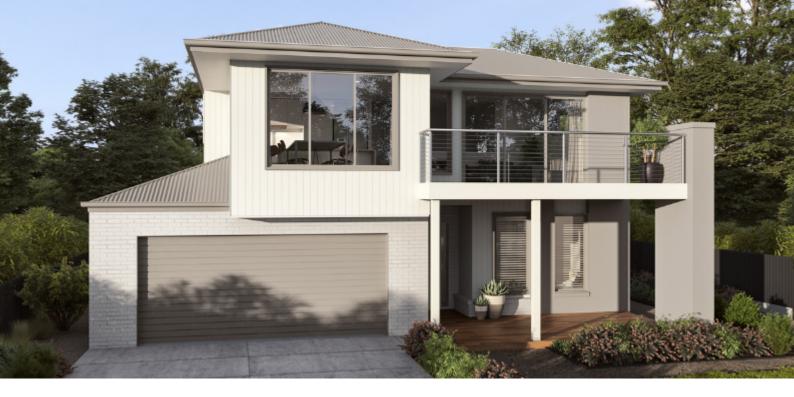

## Kalimna240

Horizon

| 3 🛏 2 🚿 2 🖨 Lot Size:<br>535m <sup>2</sup> |
|--------------------------------------------|
|--------------------------------------------|