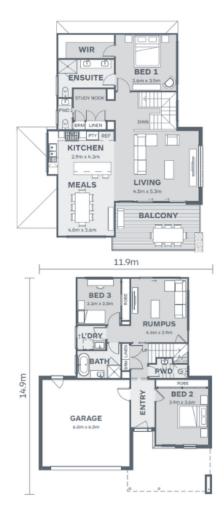

## Kalimna240

Horizon

| 3 🛏 2 🚿 2 🖨 Lot Size:<br>535m <sup>2</sup> |
|--------------------------------------------|
|--------------------------------------------|