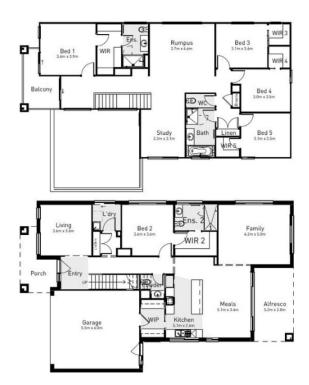

## LATROBE337

BUNGALOW

| LOT 105 VIEWSIDE<br>CCT<br>DRYSDALE | 5 🞮 3 🚿 2 ឝ       |
|-------------------------------------|-------------------|
| HOME SIZE:                          | LOT SIZE:         |
| 36.1                                | 484m <sup>2</sup> |

### Good to be HOME

Images are for illustrative purposes only and may not represent the final product. Prices are based on availability and price of land. Geelong Homes reserves the right to alter any price or substitute any home without prior notice. All house and land packages are subject to developers final approval. Speak to a new home consultant for more information. www.geelonghomes.com.au Images are for illustrative purposes only and may not represent the final product. Prices are based on availability and price of land. Geelong Homes reserves the right to alter any price or substitute any home without prior notice. All house and land packages are subject to developers final approval. Speak to a new home consultant for more information. www.geelonghomes.com.au