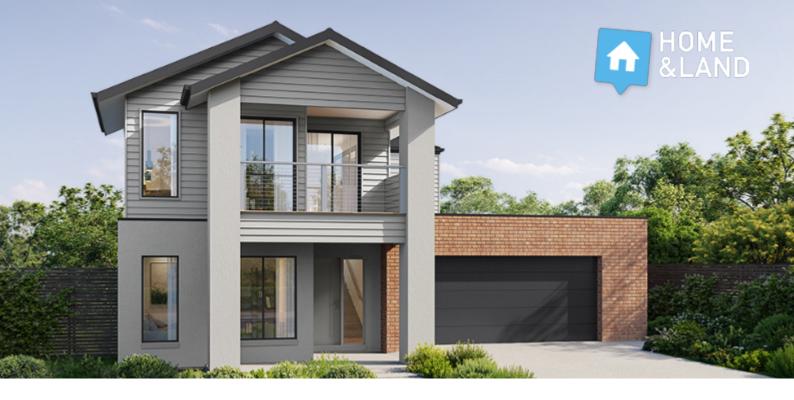

## LATROBE337

BUNGALOW

| LOT 105 VIEWSIDE<br>CCT<br>DRYSDALE | 5 🞮 3 🚿 2 ឝ       |
|-------------------------------------|-------------------|
| HOME SIZE:                          | LOT SIZE:         |
| 36.1                                | 484m <sup>2</sup> |

### Good to be HOME

Images are for illustrative purposes only and may not represent the final product. Prices are based on availability and price of land. Geelong Homes reserves the right to alter any price or substitute any home without prior notice. All house and land packages are subject to developers final approval. Speak to a new home consultant for more information. www.geelonghomes.com.au Images are for illustrative purposes only and may not represent the final product. Prices are based on availability and price of land. Geelong Homes reserves the right to alter any price or substitute any home without prior notice. All house and land packages are subject to developers final approval. Speak to a new home consultant for more information. www.geelonghomes.com.au