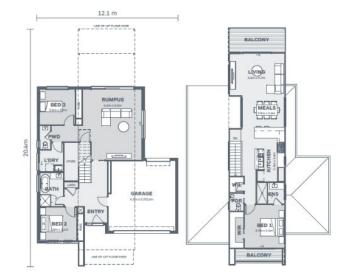

## Kennett239

Horizon

| Drysdale 26.1SQ   3 🛏 2 🚿 2 🖨 Lot Size:   507m <sup>2</sup> |
|-------------------------------------------------------------|
|-------------------------------------------------------------|