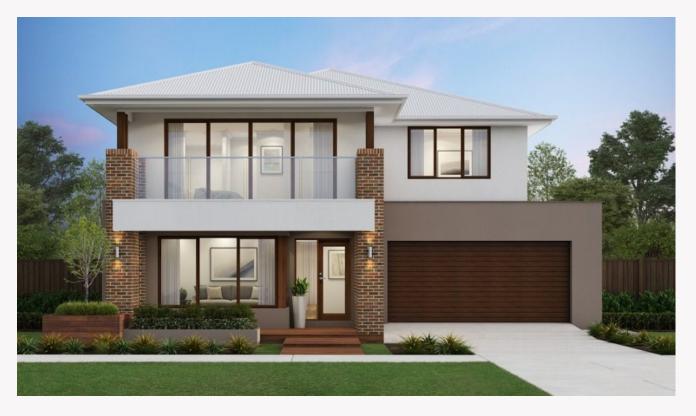

# Auburn 31 Grande façade. Price from \$1,160,373

## Lot 106 Viewside Circuit Drysdale Flinders View

#### Land size: Home Size:

<u>507m<sup>2</sup></u> 285.84m<sup>2</sup>

- Stunning facade included
- Double glazed thermally broken awning windows
- Quality floor coverings throughout
- 2550mm high ceilings to ground floor
- LED downlights to entry, kitchen and living
- · Soft closers to kitchen, laundry, vanity drawers and doors
- ILVE 900mm wide oven, cooktop and rangehood
- 40mm stone kitchen benchtops
- 20mm stone to bathroom benchtops
- Quality Caroma basins and tapware
- Overhead cupboards adjacent to rangehood
- 25 Year Structural Guarantee & 12 Month Maintenance
- 7-Star energy rating
- Opticomm or NBN or Telstra Connection