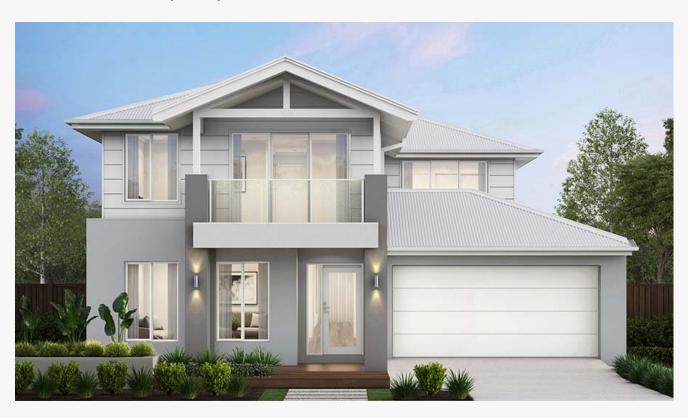

## Montpellier 39 Bayview façade. **Price from \$1,151,973**

## Lot 110 Flinders View Drive Drysdale Flinders View

 Land size:
 562m²

 Home Size:
 358.37m²

- Stunning facade included
- Double glazed thermally broken awning windows
- Quality floor coverings throughout
- 2550mm high ceilings to ground floor
- LED downlights to entry, kitchen and living
- · Soft closers to kitchen, laundry, vanity drawers and doors
- ILVE 900mm wide oven, cooktop and rangehood
- 40mm stone kitchen benchtops
- 20mm stone to bathroom benchtops
- Quality Caroma basins and tapware
- Overhead cupboards adjacent to rangehood
- 25 Year Structural Guarantee & 12 Month Maintenance
- 7-Star energy rating
- Opticomm or NBN or Telstra Connection