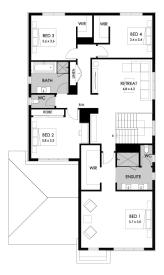

## Lot 110 Flinders View Drive Drysdale Flinders View

 Land size:
 562m²

 Home Size:
 358.37m²

- Stunning facade included
- Double glazed thermally broken awning windows
- Quality floor coverings throughout
- 2550mm high ceilings to ground floor
- LED downlights to entry, kitchen and living
- · Soft closers to kitchen, laundry, vanity drawers and doors
- ILVE 900mm wide oven, cooktop and rangehood
- 40mm stone kitchen benchtops
- 20mm stone to bathroom benchtops
- Quality Caroma basins and tapware
- Overhead cupboards adjacent to rangehood
- 25 Year Structural Guarantee & 12 Month Maintenance
- 7-Star energy rating
- Opticomm or NBN or Telstra Connection

First floor

YOUR LOCAL NEW HOMES CONSULTANT

Rowan 0459 466 378 | rowan@boutiquehomes.com.au

Price based on floor plan shown and on builder's preferred siting. Floor plan depicts a modern facade shown and included in price. Image used is, an artist impression for illustrative purposes only and may show decorative items not included in the price shown including path, fencing, landscaping, coach lights and furnishings. The price is based on developer supplied engineering plans and plans of subdivision and final pricing may vary if each state of states and plans of subdivision and final pricing may vary if each state states of the states of life to those shown in these developer supplied documents Block and building dimensions may vary from the illustration and the details shown. The price does not include transfer duty, settlement costs, community intrastructure levels imposed or any other less or disbusements associated with the settlement of the land. Additions to the contract may be required in order to corrupt with Council and Regulatory Authority requirements which may also affect the price. Pricing subject to change without notice. Further terms and conditions apply to this offer including with respect to the price, for the full terms and conditions places vish this playwork. Doublquehomes consultations with respect to the price, for the full terms and conditions plays with the price.