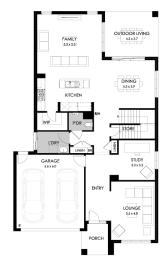

## Lot 110 Flinders View Drive Drysdale Flinders View

 Land size:
 562m²

 Home Size:
 358.37m²

- Stunning facade included
- Double glazed thermally broken awning windows
- Quality floor coverings throughout
- 2550mm high ceilings to ground floor
- LED downlights to entry, kitchen and living
- · Soft closers to kitchen, laundry, vanity drawers and doors
- ILVE 900mm wide oven, cooktop and rangehood
- 40mm stone kitchen benchtops
- 20mm stone to bathroom benchtops
- Quality Caroma basins and tapware
- Overhead cupboards adjacent to rangehood
- 25 Year Structural Guarantee & 12 Month Maintenance
- 7-Star energy rating
- Opticomm or NBN or Telstra Connection

First floor

YOUR LOCAL NEW HOMES CONSULTANT

Rowan 0459 466 378 | rowan@boutiquehomes.com.au

Price based on floor plan shown and on builder's preferred siting. Floor plan depicts a modern facade shown and included in price. Image used is, an artist impression for illustrative purposes only and may show decorative items not included in the price shown including path, fencing, landscaping, coach lights and furnishings. The price is based on developer supplied engineering plans and plans of subdivision and final pricing may vary if each state of states and plans of subdivision and final pricing may vary if each state states of the states of life to those shown in these developer supplied documents Block and building dimensions may vary from the illustration and the details shown. The price does not include transfer duty, settlement costs, community intrastructure levels imposed or any other less or disbusements associated with the settlement of the land. Additions to the contract may be required in order to corrupt with Council and Regulatory Authority requirements which may also affect the price. Pricing subject to change without notice. Further terms and conditions apply to this offer including with respect to the price, for the full terms and conditions places vish this playwork. Doublquehomes consultations with respect to the price, for the full terms and conditions plays with the price.