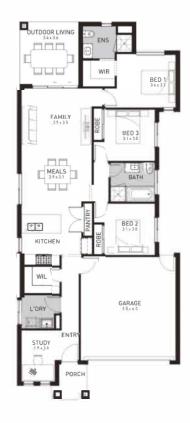

LISBON\_TILEDROOF

### **Single Storey Inclusions**

- 12-month maintenance period
- Fixed Price Site Costs, Developer & Council Requirements
- ✓ Double Glazed Windows & Doors
- 2550mm High Ceilings Throughout
- **Downlights Throughout**
- **Quality Floor Coverings throughout**
- Concrete Driveway & Porch (to. 35sqm)
- SMEG 900mm appliances & Dishwasher
- Solar PV System