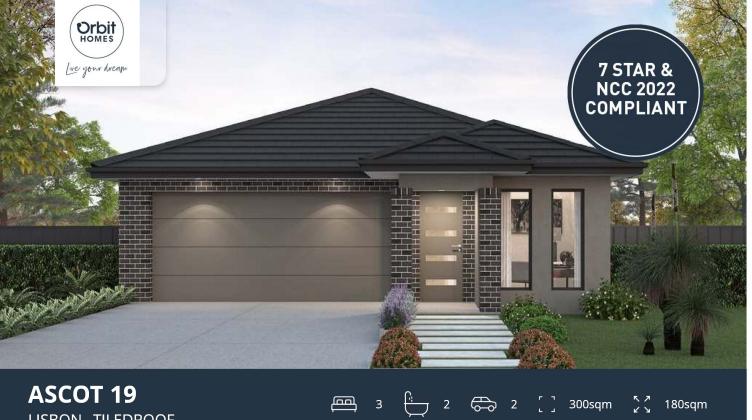

LISBON\_TILEDROOF

### **Single Storey Inclusions**

- 12-month maintenance period
- Fixed Price Site Costs, Developer & Council Requirements
- ✓ Double Glazed Windows & Doors
- 2550mm High Ceilings Throughout
- **Downlights Throughout**
- **Quality Floor Coverings throughout**
- Concrete Driveway & Porch (to. 35sqm)
- SMEG 900mm appliances & Dishwasher
- Solar PV System