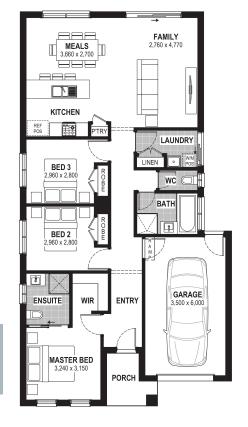

From: \$599,785\*

Flinders View Viewside Circuit, Drysdale Lot 124

Facade: Sahara

House: 15.06 sq Land: 300 m2

3 🖶 2 🕮 1 🥽

## Ocean 15

## **Inclusions**

- Bluescope Steel House Frame
- Colorbond Roof with Sarking
- 7 Star Energy Efficient
- European-styled (uPVC) Double Glazed Windows & Doors
- Tiled Splashback to Kitchen
- Range of Colour Schemes
- Flyscreens with Aluminium Mesh
- Remote Garage Door with Openers
- Bushfire Compliance up to BAL 12.5
- 50 Year Structural Guarantee
- 2550mm Ceiling Height
- Developer Guidelines Included
- Laminate Flooring & Carpet Throughout
- Site Costs Allowance Included