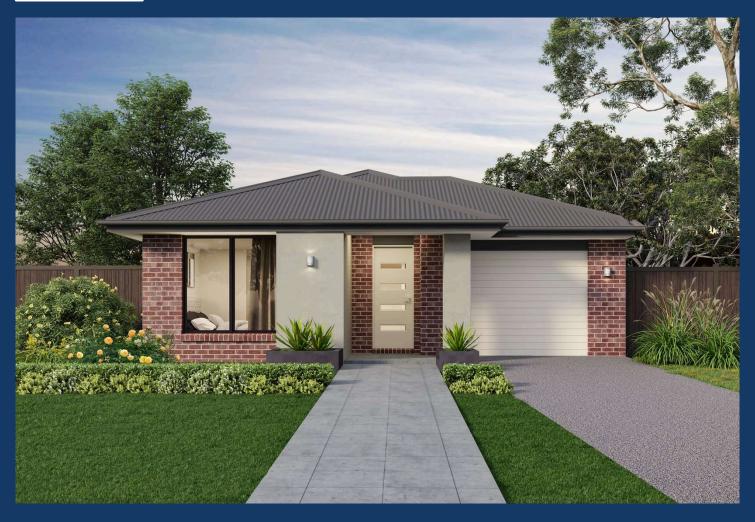

From: \$599,785\*

Flinders View Viewside Circuit, Drysdale Lot 124

Facade: Sahara

House: 15.06 sq Land: 300 m2

3 🖶 2 🕮 1 🥽

## Ocean 15