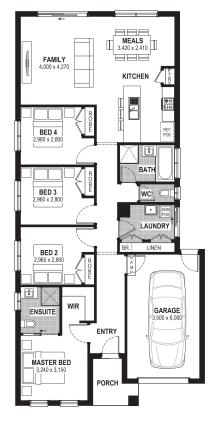

From: \$612,585\*

Flinders View Viewside Circuit, Drysdale Lot 124

Facade: Sahara

House: 16.76 sq Land: 300 m2

**□** 1

## Ocean 17