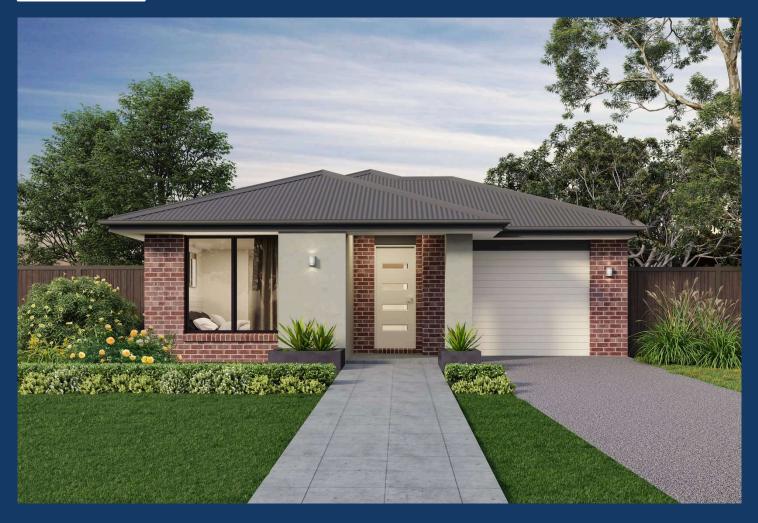

From: \$612,585\*

Flinders View Viewside Circuit, Drysdale Lot 124

Facade: Sahara

House: 16.76 sq Land: 300 m2

**□** 1

## Ocean 17