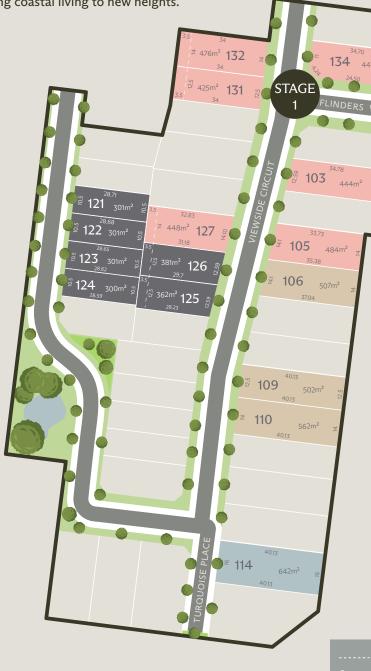

## The Sunrise Release

The journey to your dream home starts today with the much-anticipated first land release at Flinders View.

101

The Sunrise Release consists of 17 lots, from 300m² low-maintenance offerings up to 642m² lifestyle parcels. And that's not all – most of these exclusive lots boast premium bay views, elevating coastal living to new heights.

Easement 300-399m² 400-499m² 500-599m³ >600m²

Flinders View Sales Team 0492 853 235 flindersview@coreprojects.com.au

**Your New Address** 12 Flinders View Drive Drysdale VIC 3222

flindersview.com.au

 $\bigcirc$ 