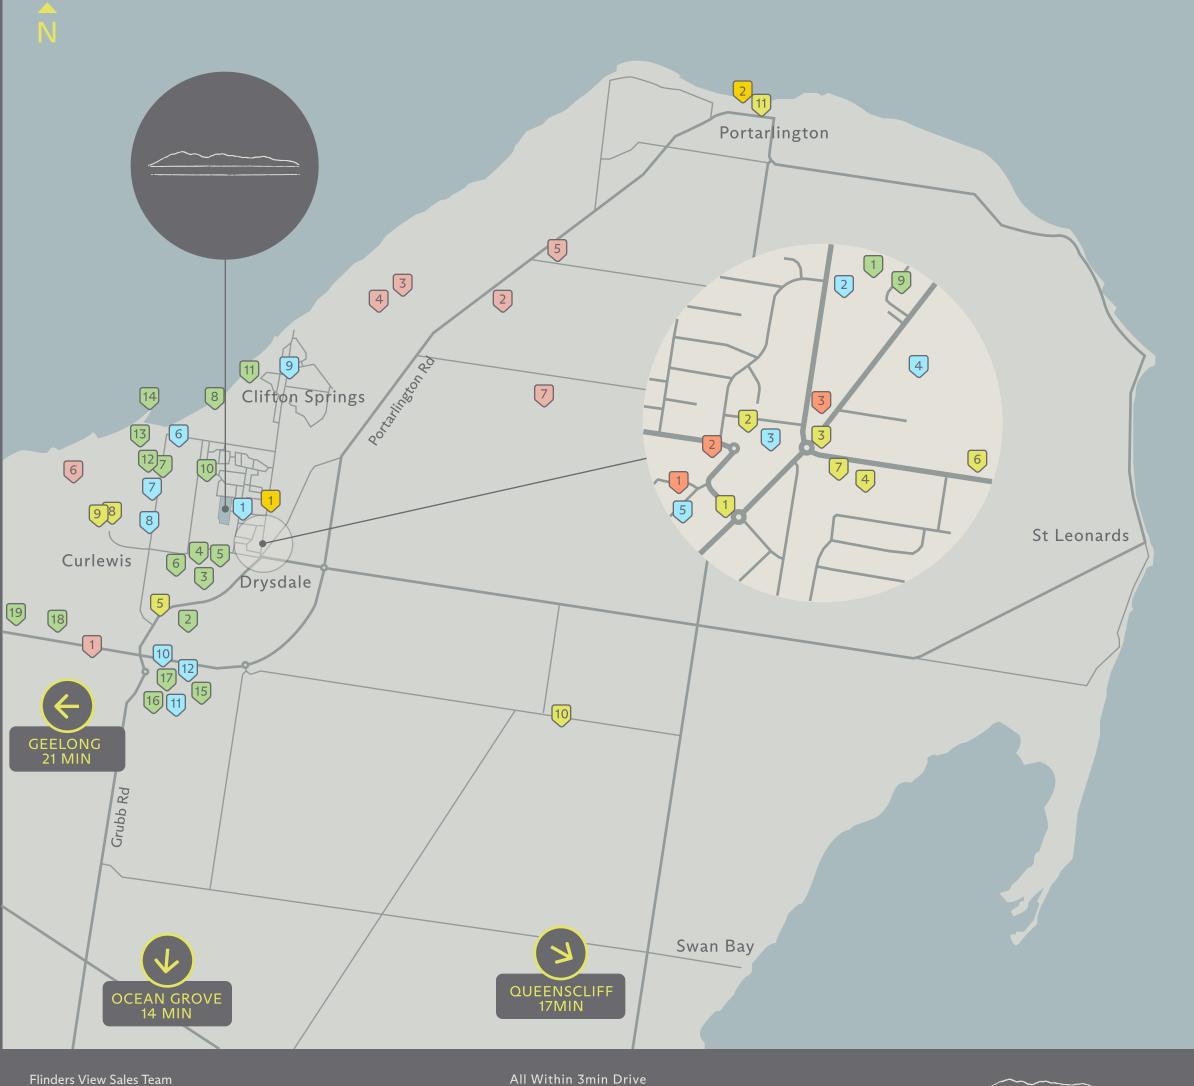

# Welcome To Flinders View -This Is Home.

- 1. The Bungalow Restaurant ~ 2min
- 2. Woolworths Drysdale ~ 2min
- 3. Drysdale Hotel ~ 2min
- 4. Coles Drysdale ~ 3min
- 5. The Q Train ~ 3min
- 6. KFC Drysdale ~ 3min 7. ALDI ~ 3min
- 8. Bayview Central Curlewis ~ 5min
- 9. Woolworths Curlewis ~ 5min
- 10. Merne At Lighthouse ~ 9min
- 11. Portarlington Grand Hotel ~ 12min

- 1. Goodstart Early Learning ~ 1min
- 2. Drysdale Primary School ~ 2min
- 3. Boronggook Drysdale Library ~ 2min
- 4. Christian College Geelong ~ 3min
- 6. Clifton Springs Preschool ~ 3min
- 7. Clifton Springs Primary School ~ 4min
- 8. Great Beginnings Curlewis ~ 4min
- 10. St Thomas Catholic Primary School ~ 6min
- 11. Bellarine Secondary College ~ 8min
- 12. Saint Ignatius College ~ 8min

## WINERIES

- 1. Leura Park Estate ~ 6min

- 4. Jack Rabbit Vineyard ~ 7min
- 5. Lethbridge @ Hat Rock Vineyard ~ 7min
- 6. BAIE Wines ~ 7min

## PARKS & RECREATION

- 1. Wathaurung Reserve ~ 2min
- 3. James Drysdale Reserve ~ 3min
- 5. Drysdale Football Club ~ 3min
- 6. McLeods Waterholes ~ 3min
- 7. Clifton Springs Community Mens Shed ~ 3min
- 8. The Dell ~ 4min

- 17. North Bellarine Aquatic Centre ~ 8min