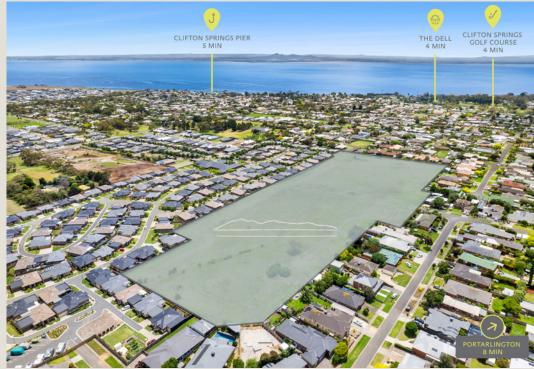

### This is... Life by the Water.

Bayside living and panoramic views in the very heart of town; it's rare to find such a perfect offering but Flinders View has it all. Here you'll find an incredible opportunity to build your dream home in one of the most premium pockets of the Bellarine Peninsula, in a thriving community where coast meets country.

Just a 3 minute drive to the bay, picture yourself savouring your morning coffee on the sandy shores or winding down your day with a refreshing swim in the water.

## This is... A Place to Thrive.

If it's space you crave, there are lots up to 742m², with most offering sweeping views across the bay and out to the iconic You Yangs. With a number of existing parks and walking tracks dotted throughout the thriving Drysdale township, Flinders View is perfect for the whole family. You'll live just 800-metres from the picturesque town centre and in close proximity to some of the region's best beaches, wineries, golf courses and dining spots.

### PARKS & RECREATION

- Wathaurung Reserve ~ 2mir
- 2. Lake Lorne Reserve ~ 3min
- 3. James Drysdale Reserve ~ 3min
- 4. Drysdale Recreation Reserve ~ 3mir
- 5 Drysdale Football Club ~ 3m
- 6. McLeods Waterholes ~ 3mi
- 7. Clifton Springs Community Mens Shed ~ 3mir
- 8. The Dell ~ 4mir
- 9. Drysdale Tennis Club ~ 4min
- 10. Clifton Springs Tennis Club ~ 4min
- 11. Clifton Springs Golf Course ~ 4min
- 12. Jetty Road Adventure Playground ~ 4min
- 13. Griggs Creek Reserve ~ 5min
- 14. Clifton Springs Pier ~ 5m
- 15. Basin Reserve ~ 6min
- 16. Drysdale Sports Precinct ~ 8min
- 17. North Bellarine Aquatic Centre ~ 8mi
- 18. Curlewis Golf Club ~ 8mi
- 19. The Range At Curlewis ~ 10mir