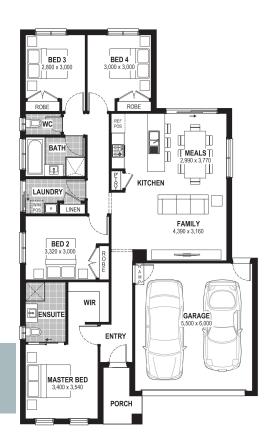

## Carnival 19

## Inclusions

- Truecore Steel House Frame
- Colorbond Steel Roof (with Sarking)
- High Performance (uPVC) Double Glazed Safety Glass Windows & Doors
- 7 Star Energy Efficient to all orientations
- 7 x 440w Panels & 3KW Inverter (single phase)
- Bushfire Compliance to BAL 12.5
- 50 Year Structural Guarantee
- NCC Compliant
- Range of stylish colour schemes
- Overhead Cabinetry to Kitchen
- Tiled Shower Bases
- Laundry Cabinetry
- Remote Garage Door with Openers
- 2550mm Ceiling Height
- Developer Guidelines Included
- Laminate Flooring & Carpet Throughout
- Site Costs Allowance Included