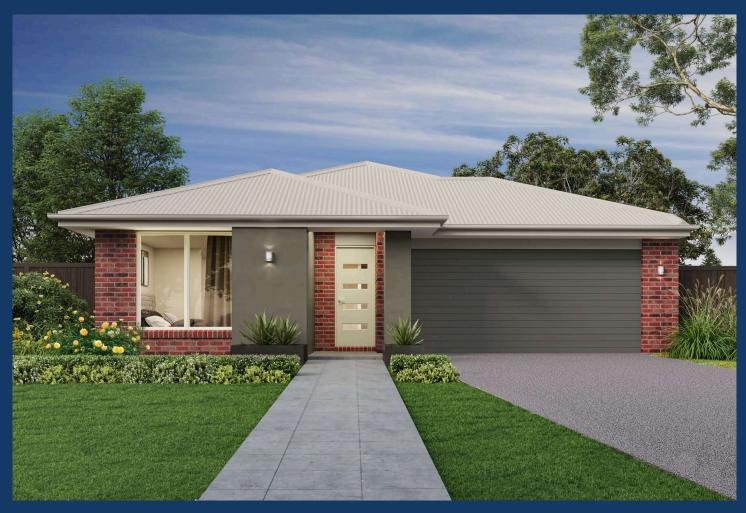

## From: \$762,535\*

Flinders ViewFacade: SaharaHouse: 18.55 sqLand: 446 m2Viewside Circuit, DrysdaleImage: Aligned Control of Control of